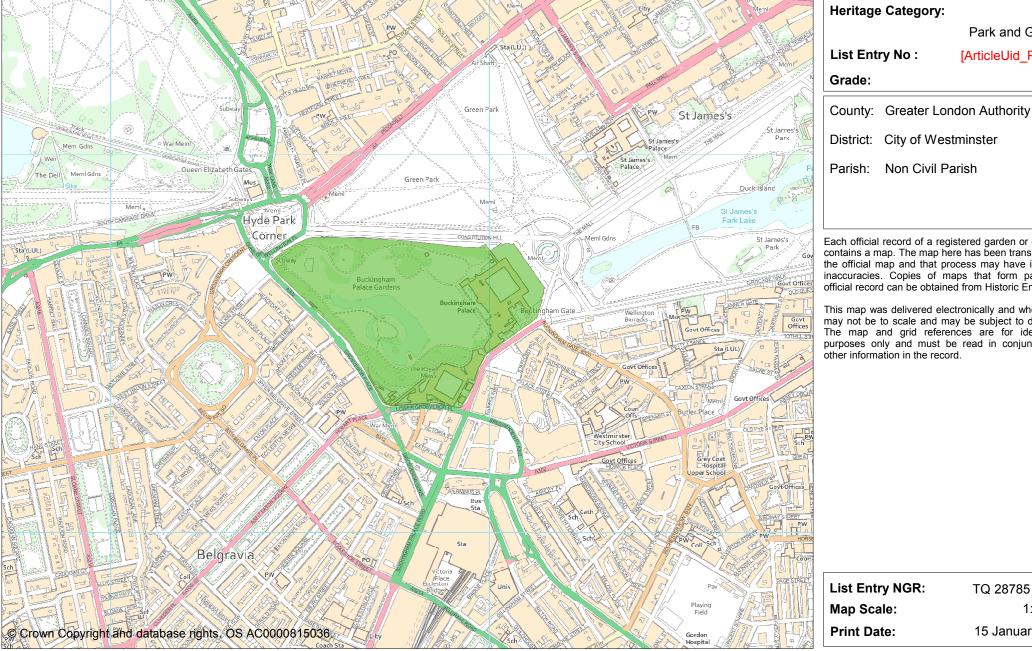

This is an A4 sized map and should be printed full size at A4 with no page scaling set.

Name: BUCKINGHAM PALACE

**Heritage Category:** 

Park and Garden

**List Entry No:** 

[ArticleUid\_PK] not

||\*

Grade:

Parish: Non Civil Parish

Each official record of a registered garden or other land contains a map. The map here has been translated from the official map and that process may have introduced inaccuracies. Copies of maps that form part of the official record can be obtained from Historic England.

This map was delivered electronically and when printed may not be to scale and may be subject to distortions. The map and grid references are for identification purposes only and must be read in conjunction with other information in the record.

**List Entry NGR:** TQ 28785 79554

Map Scale: 1:10000

15 January 2025 **Print Date:** 

HistoricEngland.org.uk